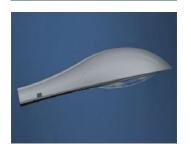

## **Specifications**

**Application**: Roads and highways, Urban roads and street, squares areas, Residential areas, factory

Installing Hight: 5-12m

**Mounting**: Side-entry, Ø48-Ø60mm x120 spigot **Lamps**: HPS High pressure sodium or MH metal halide, **Lamp Wattage**: 150W,250W,400W ,E40 Socket Input Voltage: 220-240V/50Hz,110-130V/60Hz

Power Factor: >0.9

Working Temperature: -40 to 50 ℃ **Material**: Aluminium body

Housing: Heavy duty die cast aluminium, with polyester

powder coating

Reflector: Anodized high pure aluinium Lampshade: Clear curved toughened glass

Gasket: Silicone sealing gasket

Lamp holder: Adjustable position for different lamp **Color**: Standard painting colors is black (BK), dark grey(GY)(RAL7016),light grey(LG)(RAL7042), silver grey(SG),White(WH),other colors are available

Standards:

Isolation degree Class I, IP Rating IP65