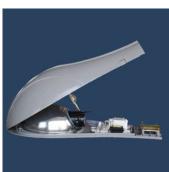

Power Factor: >0.9

Working Temperature: -40 to 50 ℃ **Material**: Aluminium body

Housing: Heavy duty die cast aluminium, with polyester

powder coating

Reflector: Anodized high pure aluinium Lampshade: Clear curved toughened glass

Gasket: Silicone sealing gasket

Lamp holder: Adjustable position for different lamp **Color**: Standard painting colors is black (BK), dark grey(GY)(RAL7016),light grey(LG)(RAL7042), silver grey(SG),White(WH),other colors are available