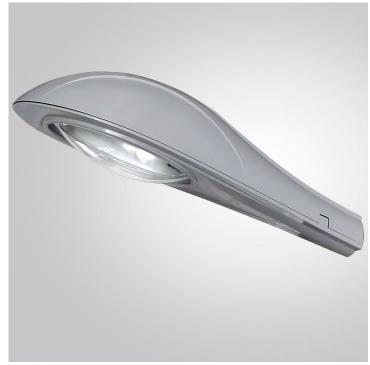

## **Specifications**

**Application**: Roads and highways, Urban roads and street, squares areas, Residential areas, factory

Installing Hight: 5-12m

**Mounting**: Side-entry, Ø48-Ø60mm x120 spigot **Lamps**: HPS High pressure sodium or MH metal halide, **Lamp Wattage**: 150W,250W,400W ,E40 Socket Input Voltage: 220-240V/50Hz,110-130V/60Hz

Power Factor: >0.9

Working Temperature: -40 to 50 ℃ **Material**: Aluminium body

Housing: Heavy duty die cast aluminium, with polyester

powder coating

Reflector: Anodized high pure aluinium Lampshade: Clear curved toughened glass

Gasket: Silicone sealing gasket

Lamp holder: Adjustable position for different lamp **Color**: Standard painting colors is black (BK), dark grey(GY)(RAL7016),light grey(LG)(RAL7042), silver grey(SG),White(WH),other colors are available

Standards:

Isolation degree Class I, IP Rating IP65