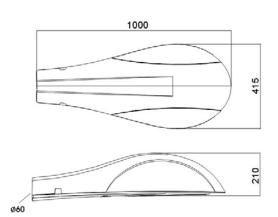

## Dimension

## **Ordering Information**

| Order No. | Lamp<br>Wattage | Lamp<br>Socket | Install<br>Height | Gross/ Net<br>Weight | Dimension<br>L*W*H(cm) | Packing size(cm) | QTY(pcs)<br>20'/40'GP |
|-----------|-----------------|----------------|-------------------|----------------------|------------------------|------------------|-----------------------|
| HL605     | MAX 400W        | E40            | 5m-12m            | 12 / 11kg            | 100x41.5x24            | 103x45x29        | 200/400               |